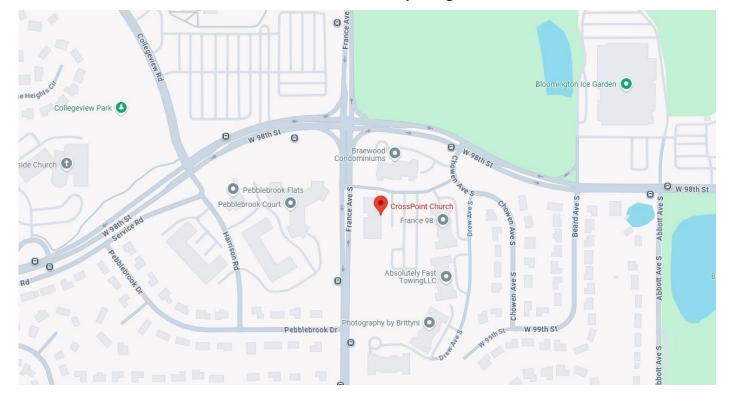

## **CrossPoint Church location: 9801 France Ave S, Bloomington, MN 5543.**

**From the South (Burnsville, MN),** Take 35W north to 98<sup>th</sup> St. exit. Go West (left) for 2.0 miles to France Ave and turn left. Go North past the light @ 102<sup>nd</sup> Street. Turn right onto CrossPoint driveway using the left turn lane.

From the South (Shakopee, MN), Take 169 to Old Shakopee Road. Go East (right) to France Ave and turn left. Go North past the light at 102<sup>nd</sup> Street. Turn right into CrossPoint driveway just prior to 98<sup>th</sup> street.

**From the North,** take 35W south to 98<sup>th</sup> Street exit. Go West (right) 2.0 miles to France Avenue and turn left. Make an immediate left turn onto CrossPoint driveway using the left turn lane.

From the East, Take 494 west to France Avenue. Go South (left) 2.0 miles past 98<sup>th</sup> street. Make an immediate left turn onto CrossPoint driveway using the left turn lane.

**From the West,** take 494 east to France Avenue. Go South (right) 2.0 miles past 98<sup>th</sup> street. Make an immediate left turn onto CrossPoint driveway using the left tun lane.